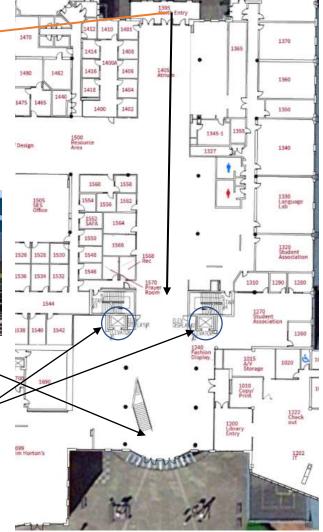

### Old Main Building

From Parking Lot, enter in here and go through the atrium until you reach the stairs or elevators:

If you are entering off of Lansdowne Rd., you will come to this building:

Go up the stairs, enter the building, and then climb two flights of stairs to the third floor.

There are two elevators just beyond the stairs to your right and left that will take you to the third floor.

Once on the third floor, look to the east side of the building for the Lifespan Cognition Lab sign and follow the winding corridor until you reach the lab (Room 3040/3042).