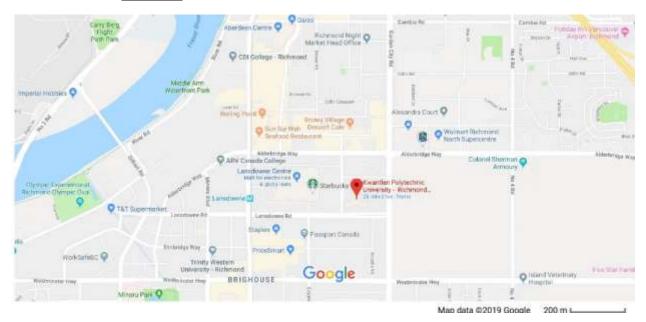

## **Directions to KPU's Richmond Campus**

Address: 8771 Lansdowne Rd, Richmond, BC V6X 3X7

#### **Getting to KPU Richmond Campus**

KPU's Richmond Campus is located east of Lansdowne Mall on the corner of Lansdowne Rd and Kwantlen St. (see red dot on map).

<u>Transit:</u> You can also come by CanadaLine getting off at the Lansdowne Station and walking east along Lansdowne Rd until you reach the KPU old main building.

<u>Parking</u>: The daily, non-reserved pay parking lot that is directly north of the old main build, which you can access off of Kwantlen St.

Please don't park in Visitor Parking spaces as that is restricted to 90 minutes.

Once you leave your vehicle, head to the old main building and look for a Parking Ticket Dispenser at the entrance on your left and right. The Dispenser accepts credit cards (Visa, MasterCard, American Express), coins (\$.25, \$1 & \$2 only) or PayByPhone (Lot #0994).