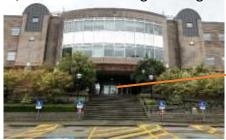

### Old Main Building

From Parking Lot, enter in here and go through the atrium until you reach the stairs or elevators:

If you are entering off of Lansdowne Rd., you will come to this building:

Go up the stairs, enter the building, and then climb two flights of stairs to the third floor.