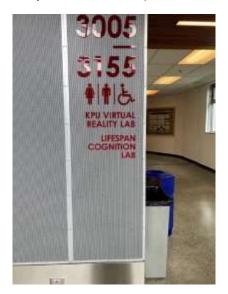

There are two elevators just beyond the stairs to your right and left that will take you to the third floor.

Once on the third floor, look to the east side of the building for the Lifespan Cognition Lab sign and follow the winding corridor until you reach the lab (Room 3040/3042).